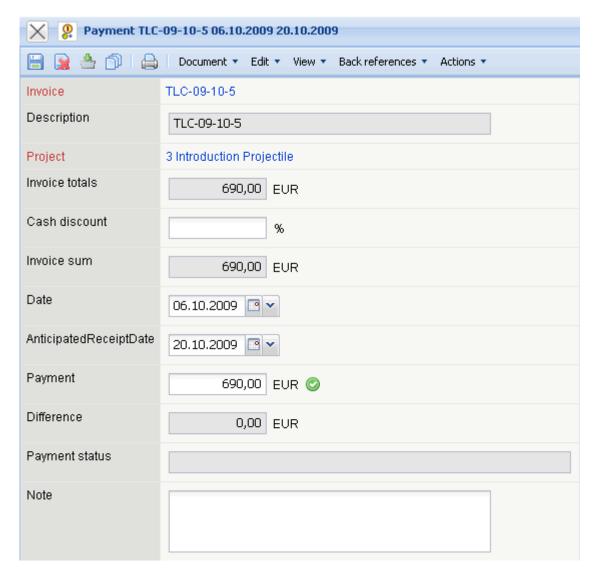

## 2.04.13 Incoming Payment

The **Incoming Payment** form administers the billed invoices, in which the incoming payment is overdue or the incoming payment is specified. The document type contains fields for the invoice number, invoice amount (Rechnungsertrag), cash discount, total amount, date of the incoming payment, amount of the outgoing payment, status of the incoming payment and comments.

The form consists of the following elements:

- **Invoice:** This field specifies the number of the invoice. A billed invoice, including the invoice number, the description and the invoice amount is copied to incoming payment as a data record
- **Description:** This field specifies the description of the invoice from the invoice form and generally contains the invoice number.
- **Project:** This field specifies the project of the invoice. Projects can be defined and modified in the project form.
- **Invoice Amount:** This field specifies the invoice amount from the invoice form, which is billed to the customer.
- Cash Discount: In this field, the reduction of the invoice amount through the cash discount

from the invoice form is displayed. This can also be entered retrospectively.

- **Total Amount:** This field specifies the total invoice amount (difference from invoice amount and cash discount deduction).
- **Date:** In this field the date of the incoming payment is entered.
- Payment: In this field the amount the customer transferred is entered.
- **Difference:** This field displays the difference between the invoice amount and the incoming payment.
- **Payment Status:** This field specifies the status of the incoming payment, based on the selected action through the action function.
- Comments: This field is designated for comments regarding incoming payments.