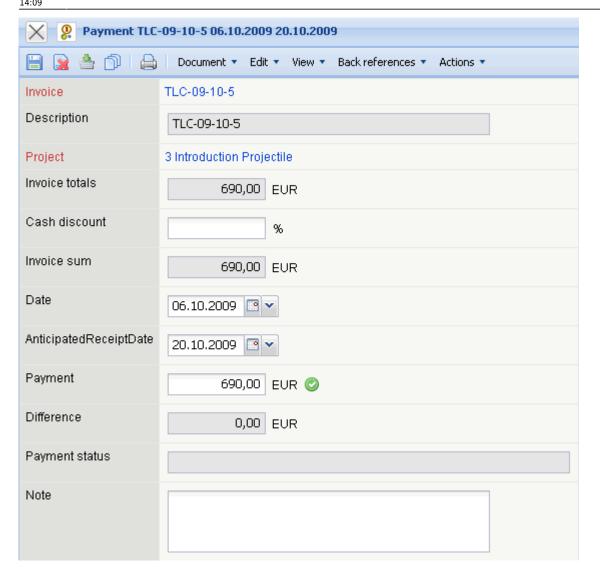

## 2.4.13 Incoming Payment

The **Incoming Payment** form administers the billed invoices, in which the incoming payment is overdue or the incoming payment is specified. The document type contains fields for the invoice number, invoice amount (Rechnungsertrag), cash discount, total amount, date of the incoming payment, amount of the outgoing payment, status of the incoming payment and comments.

**Tip:** For more on this subject see chapter 4.4.06 Incoming Payment Administration.

The form consists of the following elements:

- **Invoice:** This field specifies the number of the invoice. A billed invoice, including the invoice number, the description and the invoice amount is copied to incoming payment as a data record.
- **Description:** This field specifies the description of the invoice from the invoice form and generally contains the invoice number.
- **Project:** This field specifies the project of the invoice. Projects can be defined and modified in the project form.
- **Invoice Amount:** This field specifies the invoice amount from the invoice form, which is billed to the customer.
- **Cash Discount:** In this field, the reduction of the invoice amount through the cash discount from the invoice form is displayed. This can also be entered retrospectively.
- **Total Amount:** This field specifies the total invoice amount (difference from invoice amount and cash discount deduction).
- **Date:** In this field the date of the incoming payment is entered.
- **Payment:** In this field the amount the customer transferred is entered.
- Difference: This field displays the difference between the invoice amount and the incoming payment.
- **Payment Status:** This field specifies the status of the incoming payment, based on the selected action through the action function.

2025/09/09 18:33 2.04.13 Incoming Payment

• Comments: This field is designated for comments regarding incoming payments.

From

https://infodesire.net/dokuwiki/- Projectile-Online-Handbuch

Permanent link:

 $https://infodesire.net/dokuwiki/doku.php?id=en:handbuch:kapitel\_2:2.4.13\_zahlungseingang\&rev=1255010846$ 