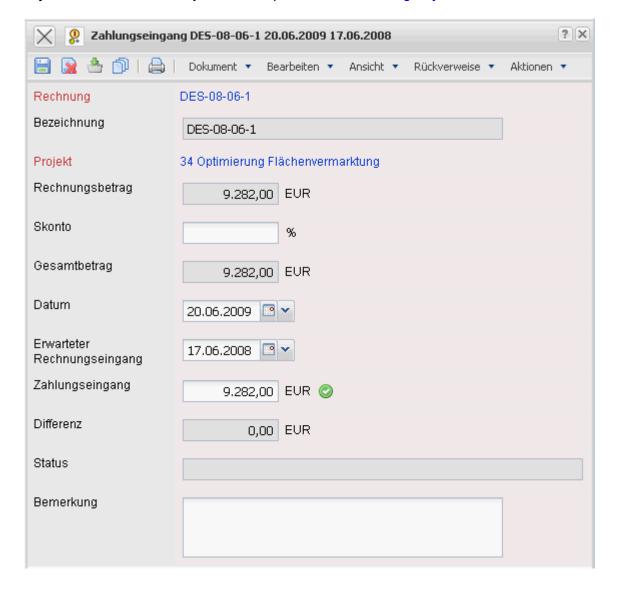

## 2.4.13 Incoming Payment

The **Incoming Payment** form administers the billed invoices, in which the incoming payment is overdue or the incoming payment is specified. The document type contains fields for the invoice number, invoice amount (Rechnungsertrag), cash discount, total amount, date of the incoming payment, amount of the outgoing payment, status of the incoming payment and comments.

**Tip:** For more on this subject see chapter 4.4.06 Incoming Payment Administration.

The form consists of the following elements:

- **Invoice:** This field specifies the number of the invoice. A billed invoice, including the invoice number, the description and the invoice amount is copied to incoming payment as a data record.
- **Description:** This field specifies the description of the invoice from the invoice form and generally contains the invoice number.
- **Project:** This field specifies the project of the invoice. Projects can be defined and modified in the project form.
- **Invoice Amount:** This field specifies the invoice amount from the invoice form, which is billed to the customer.
- **Cash Discount:** In this field, the reduction of the invoice amount through the cash discount from the invoice form is displayed. This can also be entered retrospectively.
- **Total Amount:** This field specifies the total invoice amount (difference from invoice amount and cash discount deduction).
- **Date:** In this field the date of the incoming payment is entered.
- **Payment:** In this field the amount the customer transferred is entered.
- Difference: This field displays the difference between the invoice amount and the incoming payment.
- **Payment Status:** This field specifies the status of the incoming payment, based on the selected action through the action function.

2025/09/09 18:33 2.04.13 Incoming Payment

• Comments: This field is designated for comments regarding incoming payments.

From

https://infodesire.net/dokuwiki/- Projectile-Online-Handbuch

Permanent link:

 $https://infodesire.net/dokuwiki/doku.php?id=en:handbuch:kapitel\_2:2.4.13\_zahlungseingang\&rev=1255010846$ 