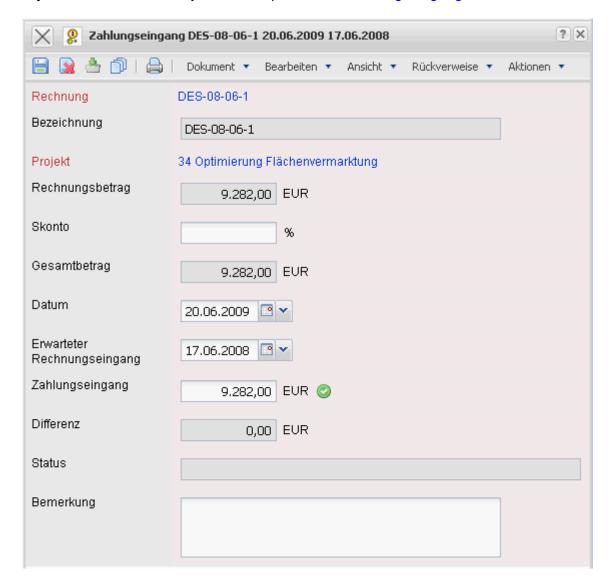

## 2.4.13 Incoming Payment

The incoming payment form administers the billed invoices, in which the incoming payment is overdue or the incoming payment is specified. The document type contains fields for the invoice number, invoice amount (Rechnungsertrag), cash discount, total amount, date of the incoming payment, amount of the outgoing payment, status of the incoming payment and comments.

**Tip:** For more on this subject see chapter 4.4.06 Zahlungseingänge verwalten.

The form consists of the following elements:

- **Invoice:** This field specifies the number of the invoice. A billed invoice, including the invoice number, the description and the invoice amount is copied to incoming payment as a data record.
- **Description:** This field specifies the description of the invoice from the invoice form and generally contains the invoice number.
- **Project:** This field specifies the project of the invoice. Projects can be defined and modified in the project form.
- Invoice Amount: This field specifies the invoice amount from the invoice form, which is billed

to the customer.

- **Cash Discount:** In this field, the reduction of the invoice amount through the cash discount from the invoice form is displayed. This can also be entered retrospectively.
- **Total Amount:** This field specifies the total invoice amount (difference from invoice amount and cash discount deduction).
- **Date:** In this field the date of the incoming payment is entered.
- Payment: In this field the amount the customer transferred is entered.
- **Difference:** This field displays the difference between the invoice amount and the incoming payment.
- **Payment Status:** This field specifies the status of the incoming payment, based on the selected action through the action function.
- **Comments:** This field is designated for comments regarding incoming payments.