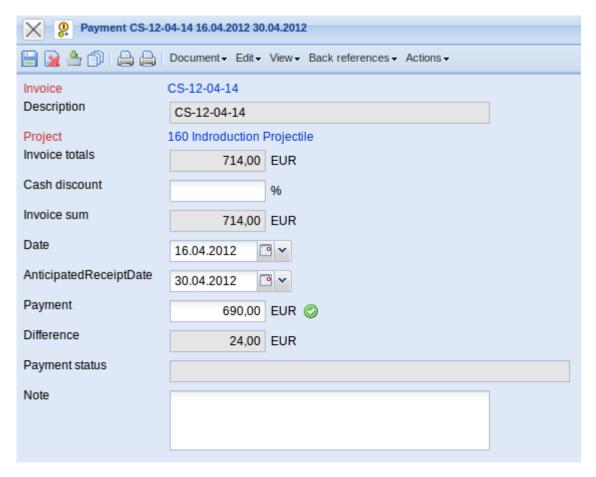

## 2.04.13 Incoming Payment

The **Incoming Payment** form administers the billed invoices, in which the incoming payment is overdue or the incoming payment is specified. The document type contains fields for the invoice number, invoice amount (Rechnungsertrag), cash discount, total amount, date of the incoming payment, amount of the outgoing payment, status of the incoming payment and comments.

The form consists of the following elements:

- **Invoice:** This field specifies the number of the invoice. A billed invoice, including the invoice number, the description and the invoice amount is copied to incoming payment as a data record.
- **Description:** This field specifies the description of the invoice from the invoice form and generally contains the invoice number.
- **Project:** This field specifies the project of the invoice. Projects can be defined and modified in the project form.
- **Invoice Amount:** This field specifies the invoice amount from the invoice form, which is billed to the customer.
- **Cash Discount:** In this field, the reduction of the invoice amount through the cash discount from the invoice form is displayed. This can also be entered retrospectively.
- **Total Amount:** This field specifies the total invoice amount (difference from invoice amount and cash discount deduction).
- **Date:** In this field the date of the incoming payment is entered.
- Payment: In this field the amount the customer transfered is entered.

 $\label{local-prop} \begin{tabular}{ll} update: \\ 2019/10/25 \en: handbuch: kapitel\_2:2.4.13\_zahlungseingang \ https://infodesire.net/dokuwiki/doku.php?id=en: handbuch: ha$ 

- **Difference:** This field displays the difference between the invoice amount and the incoming payment.
- Payment Status: This field specifies the status of the incoming payment, based on the selected action through the action function.
- Comments: This field is designated for comments regarding incoming payments.