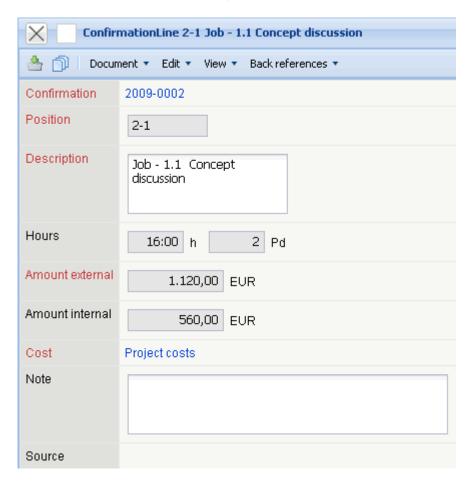

## 2.4.04 Order Confirmation Position

The **Order Confirmation Position** form consists of a link to the order confirmation, as well as information about the position, description, amount of hours or units, the external and internal amounts of the order confirmation position and the cost type. The order value is determined from the amounts of the individual offer positions.

The form consists of the following elements:

- **Order Confirmation:** This field specifies the order confirmation, to which the individual positions belong.
- **Position:** This field specifies the number of the order confirmation positions, based on a unique number pre-selected from the system.
- **Description:** In this field the description of the order confirmation position is entered. By default, the descriptions based on the jobs or costs are pre-set.
- Amount of Hours: This field specifies the amount of hours or amount of items, which are
  entered into the order confirmation positions after the jobs are included. The external amounts
  of the order confirmation position are automatically refreshed by the system when this value is
  modified.
- **External Amount:** This field specifies the amount which is offered to the customer for this position. This value is preset from the system through the plan data or the corresponding offer position.
- Internal Amount: This field specifies the amount which results as the internal costs. This value

is pre-set from the system through the plan data or the corresponding offer position.

- **Cost Type:** This field specifies the cost type of the order confirmation position. The cost type can be defined and modified in the cost type input mask.
- **Comments:** This field is designated for comments regarding the order confirmation position.
- **Selection:** This field links to the referenced Projectile document of the position (for example, jobs, budget, external services)