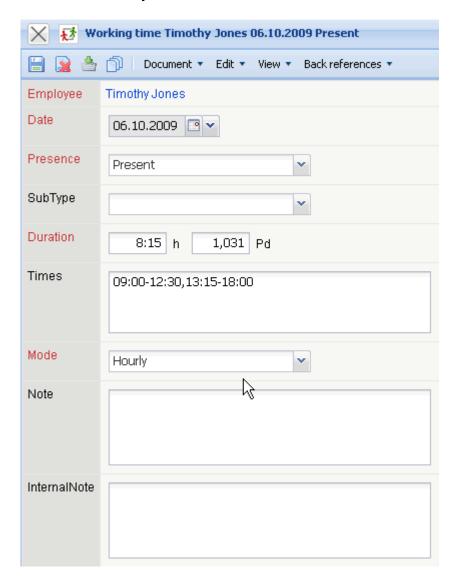

- **Employee:** When selecting an employee working time or absenteeism is distinctly assigned to the employee. Employees can be defined in the employee menu.
- **Date:** This field specifies the date, to which the working times or absenteeism should be recorded. Generally this field is pre-occupied with the current date.
- Type of Entry: This field defines the type of absenteeism which is to be recorded. In the

standard version, either vacation or illness can be selected. Further absenteeism, as a business trip, vocational school or maternity leave can be defined from the administrator in Collections.

- **Duration:** This field specifies the daily working time or the daily absenteeism of the employee.
- **Times:** This field defines the from-to times (if the entry in TimeTracker has been recorded).
- Mode: This element is used, when data recording in TimeTacker, considering the configuration for defining absences (either on an hourly basis or only whole and partial days).
- Comments and Internal Notes: These fields are designated for two type of comments. The comment is used for several standard analyses.