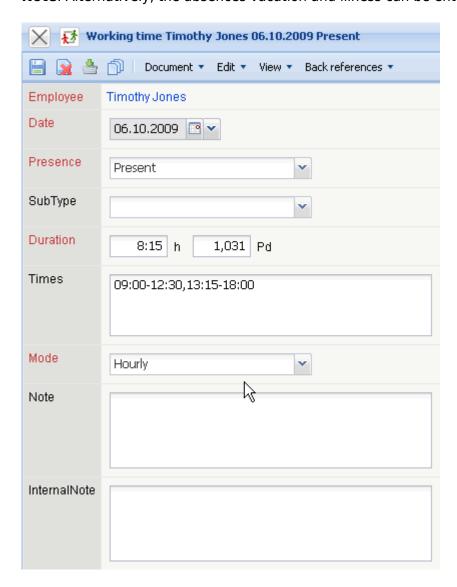

## 2.3.02 Working Times/Absences

This form is used for recording the working times and absenteeism for the defined date through entering the duration of a certain occupation type. With this document type, the working times can still be recorded, if the time recording of a project employee was not used or if absenteeism, as illness or vacation, must still be recorded. In the fast entry, longer absenteeism (for example, several weeks of vacation) can be recorded.

- **Employee:** When selecting an employee working time or absenteeism is distinctly assigned to the employee. Employees can be defined in the employee menu.
- **Date:** This field specifies the date, to which the working times or absenteeism should be recorded. Generally this field is pre-occupied with the current date.
- Type of Entry: This field defines the type of absenteeism which is to be recorded. In the

standard version, either vacation or illness can be selected. Further absenteeism, as a business trip, vocational school or maternity leave can be defined from the administrator in Collections.

- **Duration:** This field specifies the daily working time or the daily absenteeism of the employee.
- **Times:** This field defines the from-to times (if the entry in TimeTracker has been recorded).
- Mode: This element is used, when data recording in TimeTacker, considering the configuration for defining absences (either on an hourly basis or only whole and partial days).
- Comments and Internal Notes: These fields are designated for two type of comments. The comment is used for several standard analyses.