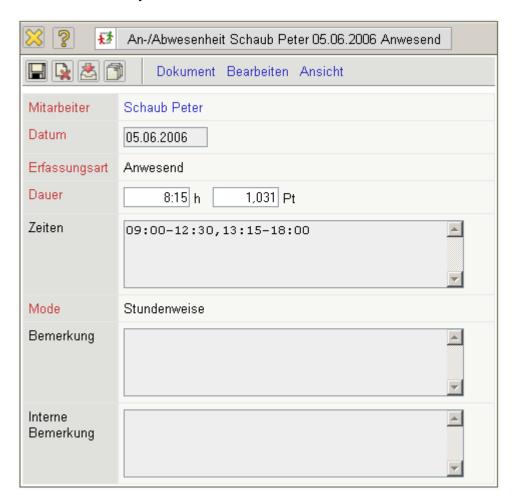

## 2.3.02 Working Times/Absences

This form is used for recording the working times and absenteeism for the defined date through entering the duration of a certain occupation type. With this document type, the working times can still be recorded, if the time recording of a project employee was not used or if absenteeism, as illness or vacation, must still be recorded. In the fast entry, longer absenteeism (for example, several weeks of vacation) can be recorded.

- Employee: When selecting an employee working time or absenteeism is distinctly assigned to the employee. Employees can be defined in the employee menu.
- Date: This field specifies the date, to which the working times or absenteeism should be recorded. Generally this field is pre-occupied with the current date.
- Type of Entry: This field defines the type of absenteeism which is to be recorded. In the standard version, either vacation or illness can be selected. Further absenteeism, as a business trip, vocational school or maternity leave can be defined from the administrator in Collections.
- **Duration:** This field specifies the daily working time or the daily absenteeism of the employee.
- **Times:** This field defines the from-to times (if the entry in TimeTracker has been recorded).
- Mode: This element is used, when data recording in TimeTacker, considering the configuration for defining absences (either on an hourly basis or only whole and partial days).
- Comments and Internal Comments: These fields are designated for two type of comments. The comment is used for several standard analyses.