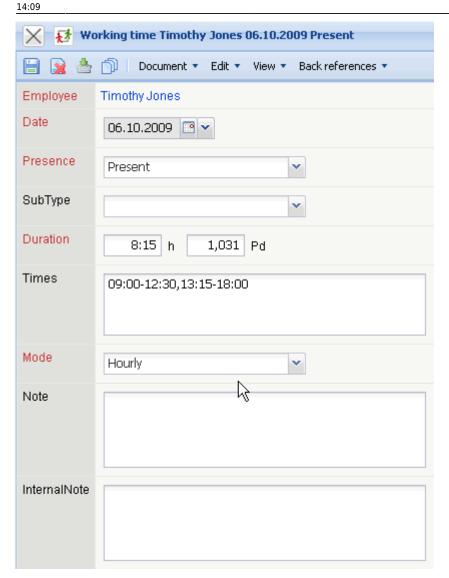

## 2.3.02 Working Times/Absences

This form is used for recording the working times and absenteeism for the defined date through entering the duration of a certain occupation type. With this document type, the working times can still be recorded, if the time recording of a project employee was not used or if absenteeism, as illness or vacation, must still be recorded. In the fast entry, longer absenteeism (for example, several weeks of vacation) can be recorded.

- Employee: When selecting an employee working time or absenteeism is distinctly assigned to the employee. Employees can be defined in the employee menu.
- Date: This field specifies the date, to which the working times or absenteeism should be recorded. Generally this field is pre-occupied with the current date.
- Type of Entry: This field defines the type of absenteeism which is to be recorded. In the standard version, either vacation or illness can be selected. Further absenteeism, as a business trip, vocational school or maternity leave can be defined from the administrator in Collections.
- **Duration:** This field specifies the daily working time or the daily absenteeism of the employee.
- **Times:** This field defines the from-to times (if the entry in TimeTracker has been recorded).
- Mode: This element is used, when data recording in TimeTacker, considering the configuration for defining absences (either on an hourly basis or only whole and partial days).
- Comments and Internal Comments: These fields are designated for two type of comments. The comment is used for several standard analyses.