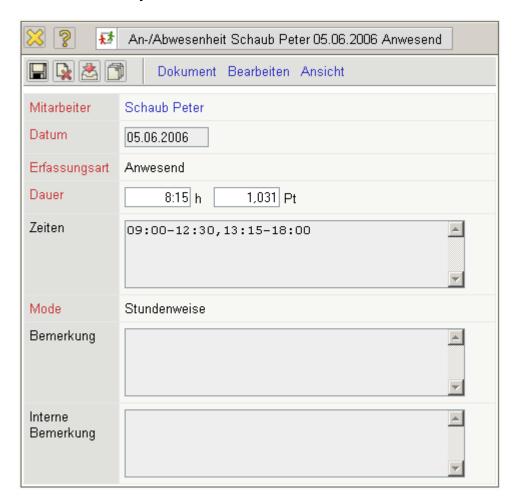

- **Employee:** When selecting an employee working time or absenteeism is distinctly assigned to the employee. Employees can be defined in the employee menu.
- **Date:** This field specifies the date, to which the working times or absenteeism should be recorded. Generally this field is pre-occupied with the current date.
- **Type of Entry:** This field defines the type of absenteeism which is to be recorded. In the standard version, either vacation or illness can be selected. Further absenteeism, as a business trip, vocational school or maternity leave can be defined from the administrator in Collections.
- **Duration:** This field specifies the daily working time or the daily absenteeism of the employee.
- **Times:** This field defines the from-to times (if the entry in TimeTracker has been recorded).

- Mode: This element is used, when data recording in TimeTacker, considering the configuration for defining absences (either on an hourly basis or only whole and partial days).
- Comments and Internal Comments: These fields are designated for two type of comments. The comment is used for several standard analyses.