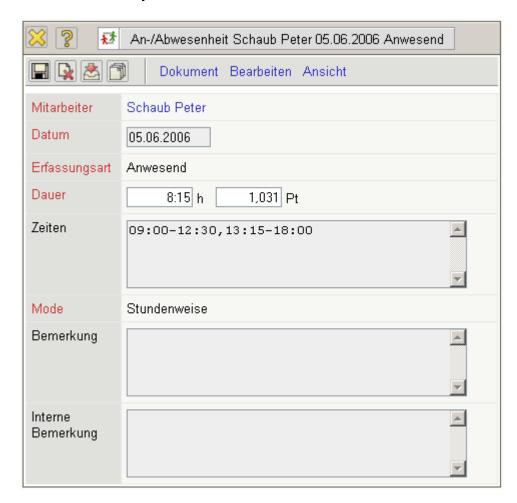

- **Employee:** When selecting an employee working time or absenteeism is distinctly assigned to the employee. Employees can be defined in the employee menu.
- **Date:** This field specifies the date, to which the working times or absenteeism should be recorded. Generally this field is pre-occupied with the current date.
- **Type of Entry:** This field defines the type of absenteeism which is to be recorded. In the standard version, either vacation or illness can be selected. Further absenteeism, as a business trip, vocational school or maternity leave can be defined from the administrator in Collections.
- Duration: This field specifies the daily working time or the daily absenteeism of the employee.
- **Times:** This field defines the from-to times (if the entry in TimeTracker has been recorded).

- Mode: This element is used, when data recording in TimeTacker, considering the configuration for defining absences (either on an hourly basis or only whole and partial days).
- Comments and Internal Comments: These fields are designated for two type of comments. The comment is used for several standard analyses.