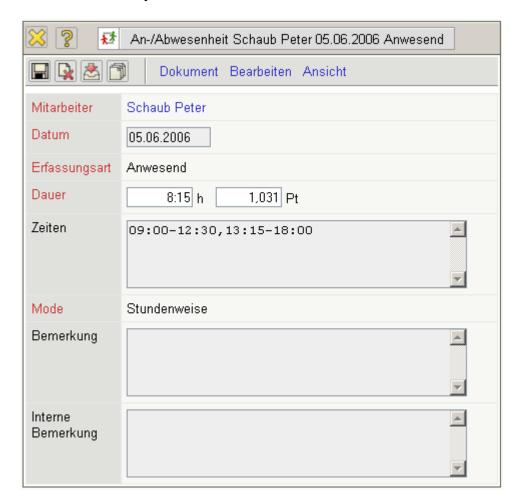

## 2.3.02 Present/Absent - An-/Abwesenheit

This form is used for recording the working times and absenteeism for the defined date through entering the duration of a certain occupation type. With this document type, the working times can still be recorded, if the time recording of a project employee was not used or if absenteeism, as illness or vacation, must still be recorded. In the fast entry, longer absenteeism (for example, several weeks of vacation) can be recorded.

- **Employee:** When selecting an employee working time or absenteeism is destinctly assigned to the employee. Employees can be defined in the employee menu.
- **Date:** This field specifies the date, to which the working times or absenteeism should be recorded. Generally this field is pre-occupied with the current date.
- **Type of Entry:** This field defines the type of absenteeism which is to be recorded. In the standard version, either vacation or illness can be selected. Further absenteeism, as a business trip, vocational school or maternity leave can be defined from the administrator in Collections.
- Duration: This field specifies the daily working time or the daily absenteeism of the employee.
- **Times:** This field defines the from-to times (if the entry in TimeTracker has been recorded).

- Mode: This element is used, when data recording in TimeTacker, considering the configuration for defining absences (either on an hourly basis or only whole and partial days).
- Comments and Internal Comments: These fields are designated for two type of comments. The comment is used for several standard analyses.

The documet type consist of the following action:

• Quick Entry (in Recording Mode): With this action longer absences (vacation or illness) can be recorded in a block.

From:

https://infodesire.net/dokuwiki/ - Projectile-Online-Handbuch