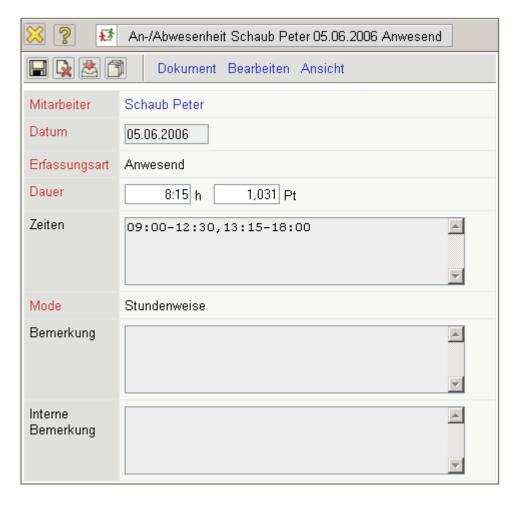

- **Employee:** When selecting an employee working time or absenteeism is destinctly assigned to the employee. Employees can be defined in the employee menu.
- **Date:** This field specifies the date, to which the working times or absenteeism should be recorded. Generally this field is pre-occupied with the current date.
- **Type of Entry:** This field defines the type of absenteeism which is to be recorded. In the standard version, either vacation or illness can be selected. Further absenteeism, as a business trip, vocational school or maternity leave can be defined from the administrator in Collections.
- **Duration:** This field specifies the daily working time or the daily absenteeism of the employee.
- **Times:** This field defines the from-to times (if the entry in TimeTracker has been recorded).

- Mode: This element is used, when data recording in TimeTacker, considering the configuration for defining absences (either on an hourly basis or only whole and partial days).
- Comments and Internal Comments: These fields are designated for two type of comments. The comment is used for several standard analyses.