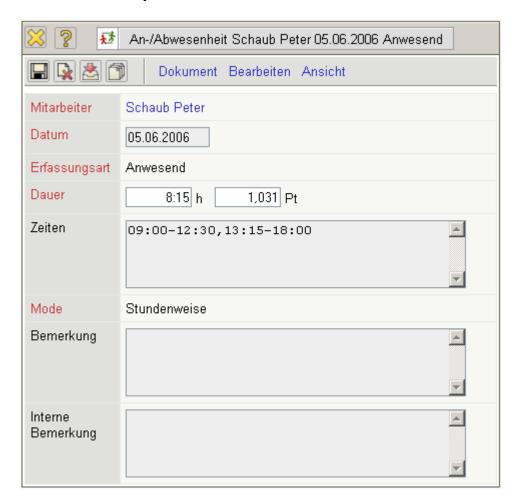

- **Employee:** When selecting an employee working time or absenteeism is destinctly assigned to the employee. Employees can be defined in the employee menu.
- **Date:** This field specifies the date, to which the working times or absenteeism should be recorded. Generally this field is pre-occupied with the current date.
- **Type of Entry:** This field defines the type of absenteeism which is to be recorded. In the standard version, either vacation or illness can be selected. Further absenteeism, as a business trip, vocational school or maternity leave can be defined from the administrator in Collections.
- **Duration:** This field specifies the daily working time or the daily absenteeism of the employee.
- **Times:** This field defines the from-to times (if the entry in TimeTracker has been recorded).

- Mode: This element is used, when data recording in TimeTacker, considering the configuration for defining absences (either on an hourly basis or only whole and partial days).
- Comments and Internal Comments: These fields are designated for two type of comments. The comment is used for several standard analyses.