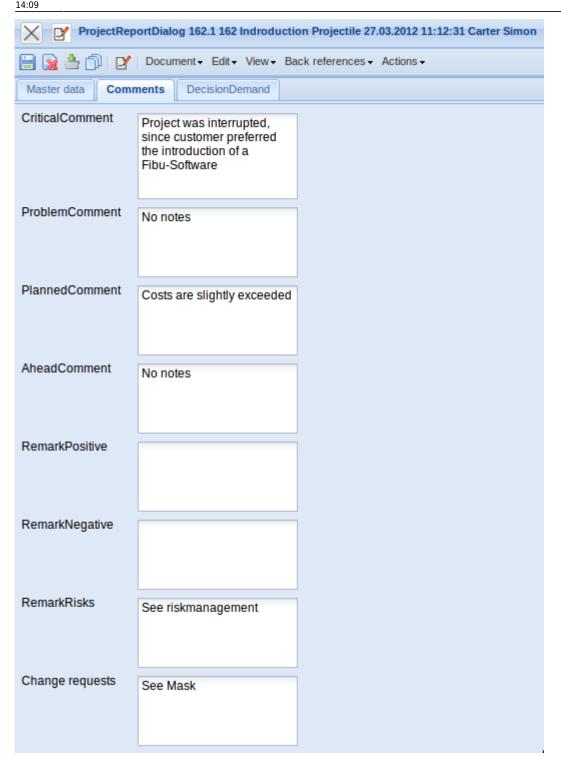

## On the "Comments" tab:

- **Comments:** In these fields comments can be noted to the following listed points, (critically, problematic, regular, favorable).
- **Positive and negative Notes:** These fields make the input of positive or negative notes possible to the status report put on.
- **Critical Factors/Risks:** Into this text fields the project manager can deposit critical factors or risks, which could arise in the project or already arose.
- **Project-CRs:** Here associated requests for modification can be deposited in text form the project.