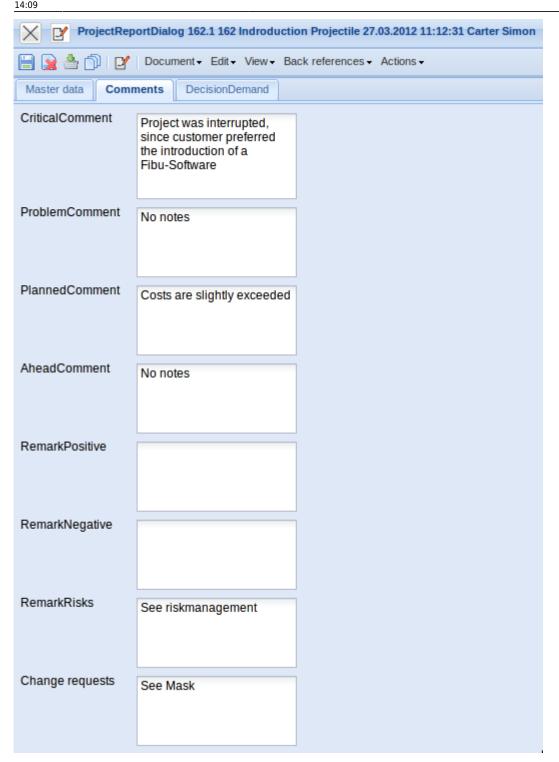

## On the "Comments" tab:

- **Comments:** In these fields comments can be noted to the following listed points, (critically, problematic, regular, favorable).
- **Positive and negative Notes:** These fields make the input of positive or negative notes possible to the status report put on.
- **Critical Factors/Risks:** Into this text fields the project manager can deposit critical factors or risks, which could arise in the project or already arose.
- **Project-CRs:** Here associated requests for modification can be deposited in text form the project.