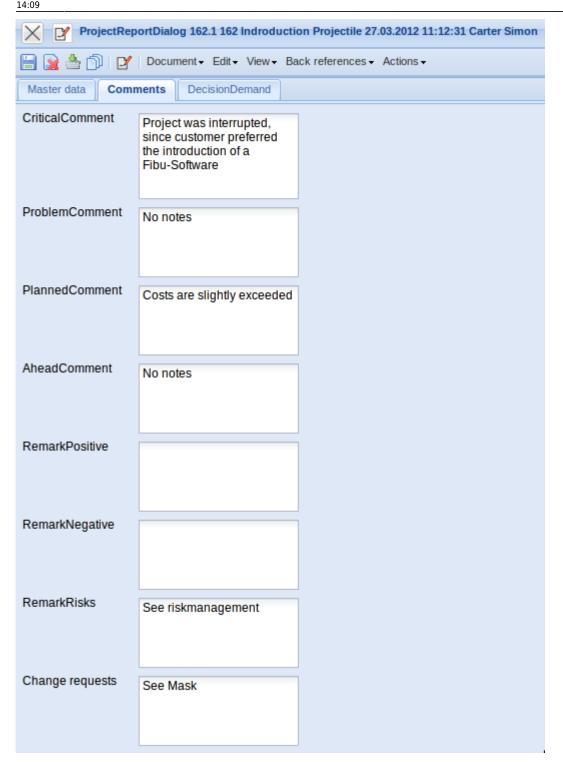

## On the "Comments" tab:

- **Comments:** In these fields comments can be noted to the following listed points, (critically, problematic, regular, favorable).
- **Positive and negative Notes:** These fields make the input of positive or negative notes possible to the status report put on.
- **Critical Factors/Risks:** Into this text fields the project manager can deposit critical factors or risks, which could arise in the project or already arose.
- **Project-CRs:** Here associated requests for modification can be deposited in text form the project.