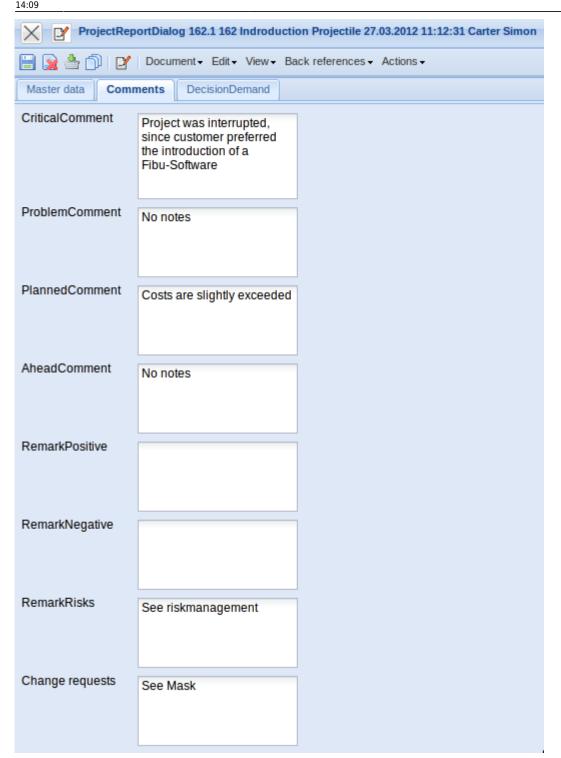

## On the "Comments" tab:

- **Comments:** In these fields comments can be noted to the following listed points, (critically, problematic, regular, favorable).
- **Positive and negative Notes:** These fields make the input of positive or negative notes possible to the status report put on.
- **Critical Factors/Risks:** Into this text fields the project manager can deposit critical factors or risks, which could arise in the project or already arose.
- **Project-CRs:** Here associated requests for modification can be deposited in text form the project.