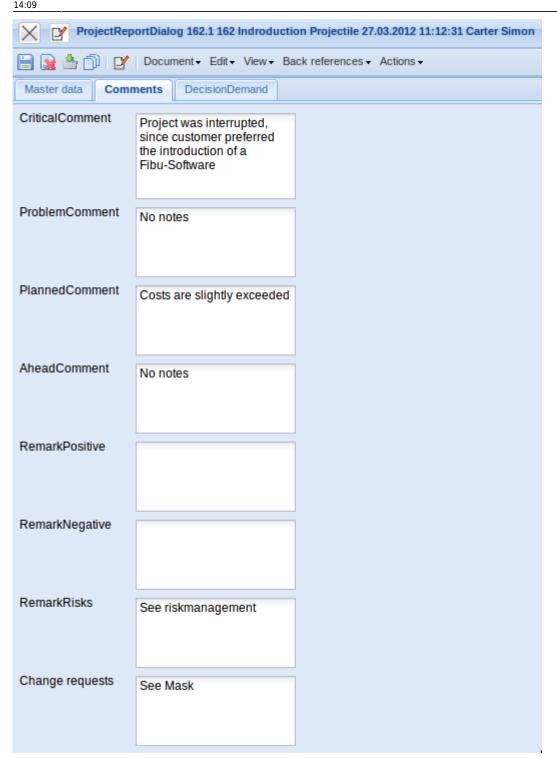

## On the "Comments" tab:

- **Comments:** In these fields comments can be noted to the following listed points, (critically, problematic, regular, favorable).
- **Positive and negative Notes:** These fields make the input of positive or negative notes possible to the status report put on.
- **Critical Factors/Risks:** Into this text fields the project manager can deposit critical factors or risks, which could arise in the project or already arose.
- **Project-CRs:** Here associated requests for modification can be deposited in text form the project.