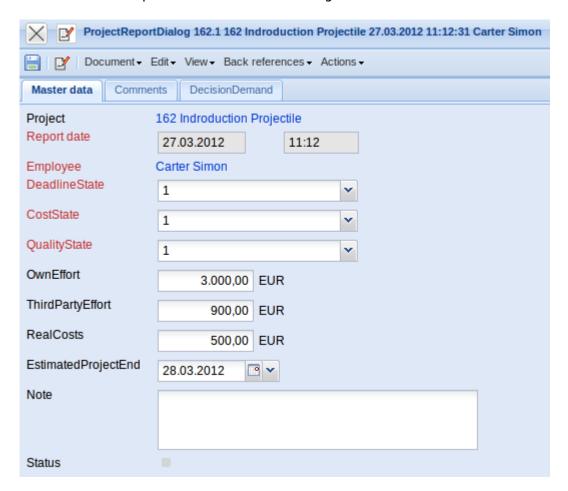

## 2.02.11 Statusreport

The Mask Statusreport consists of the following elements:

On the "Master data" tab:

- **Number:** In this field the number of the status report will assign automatically from system.
- **Project:** In this field the project, which was selected at the beginning of the status report put on, is indicated.
- **Report date:** In this selection window the date and the time are indicated, on which one set the status report.
- **Employee:** In this field the coworker is indicated, who put on the status report.
- Status of appointment, Cost and Quality: In these selection fields the status of the dates, costs and the quality can be specified. To the selection stand favorable, regular, problematic and critical.
- Rest of the personal contribution, external service and the material costs: Into this fields estimated residual values in EUR can be deposited concerning own, foreign achievement, as well as non-personnel costs.
- **Expected Projectenddate:** In this selection box a date is specified, at which the project is to be finished.
- **Comments:** This field makes the input of remark possible to the opened status report.