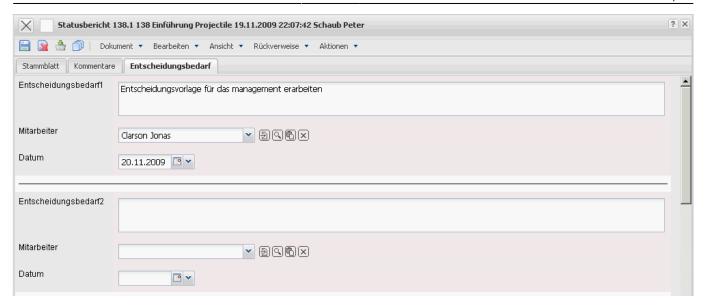

## On the "Decision needs":

- Desicion needs (1-10): In this field a name for the desion need can be assigned at will.
- **Employee:** This field makes the input possible of the coworker concerned.
- **Date:** In this field the date, at which the decision need is to be locked, can be registered.