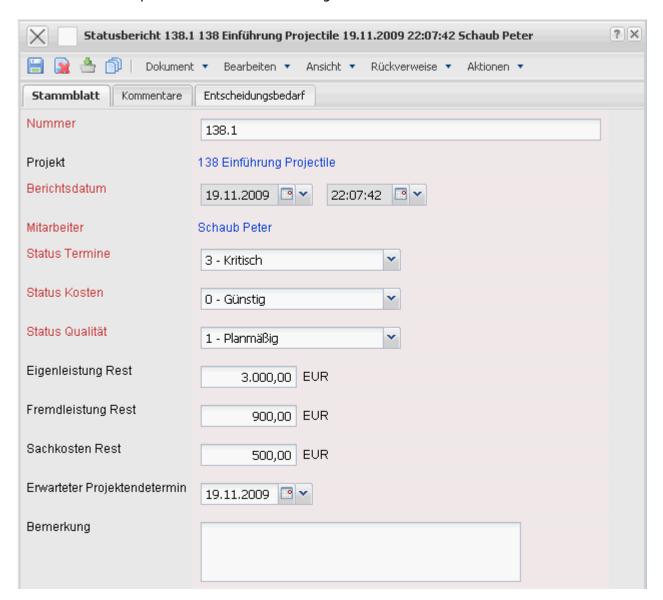

## 2.02.11 Statusreport

The Mask Statusreport consists of the following elements:

On the "Master data" tab:

- **Number:** In this field the number of the status report will assign automatically from system.
- **Project:** In this field the project, which was selected at the beginning of the status report put on, is indicated.
- **Report date:** In this selection window the date and the time are indicated, on which one set the status report.
- **Employee:** In this field the coworker is indicated, who put on the status report.
- Status of appointment, Cost and Quality: In these selection fields the status of the dates, costs and the quality can be specified. To the selection stand favorable, regular, problematic and critical.
- Rest of the personal contribution, external service and the material costs: Into this
  fields estimated residual values in EUR can be deposited concerning own, foreign achievement,

14:09

as well as non-personnel costs.

- Expected Projectenddate: In this selection box a date is specified, at which the project is to be finished.
- **Comments:** This field makes the input of remark possible to the opened status report.