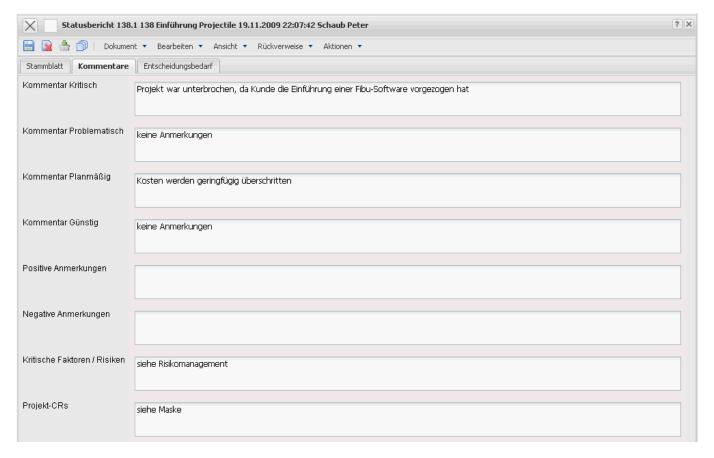

## On the "Comments" tab:

- Comments: In these fields comments can be noted to the following listed points, (critically, problematic, regular, favorable).
- Positive and negative Notes: These fields make the input of positive or negative notes possible to the status report put on.
- Critical Factors/Risks: Into this text fields the project manager can deposit critical factors or risks, which could arise in the project or already arose.
- Project-CRs: Here associated requests for modification can be deposited in text form the project.