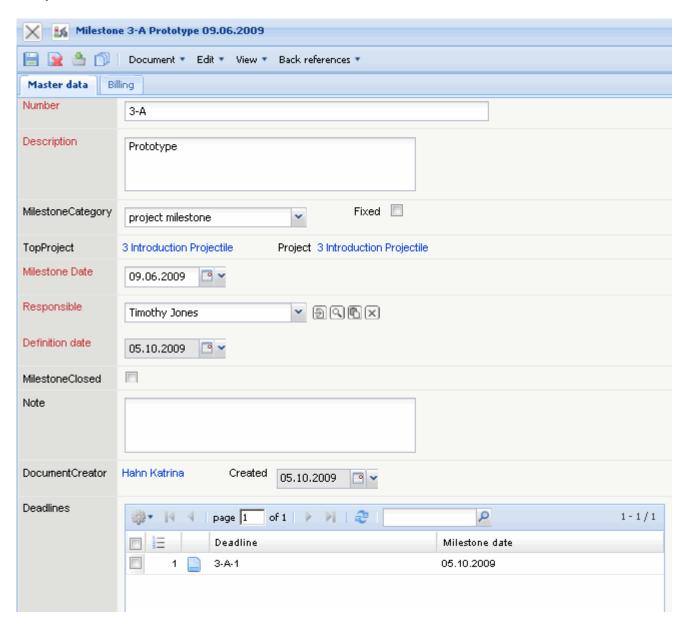

The form consists of the following elements:

On the "Master Data" tab:

- **Number:** This field specifies the milestones with a unique identification.
- **Description:** The field description is used for more precise specifications of the milestone.
- **Project:** This field specifies the project, in which the milestone is assigned to. Milestones must always be assigned to projects or sub-projects. Assignment to work projects is not possible.

Projects can be defined and modified in the project form.

- Date: The field date defines the date when the milestone should be reached/accomplished.
- Employee: The field employee defines the employee who is responsible for reaching/accomplishing the milestone. The employees are administerd in the employee form.
- Creation Date: The field creation date specifies the date the milestone has been created. This date is automatically occupied with the current date.
- Completed, Advance Payment(Percent) and Amount (Part of the billing module): These three fields relate to the invoicing after milestones. If a milestone is closed through the marked check box, the system produces an invoice for payment on account/partial payment or the amount (see also Contract and Invoice).
- **Comments:** This field is designated for comments concerning milestones.
- Trend Date/Deadlines: This field is used for creating trend dates/deadlines for the milestones.