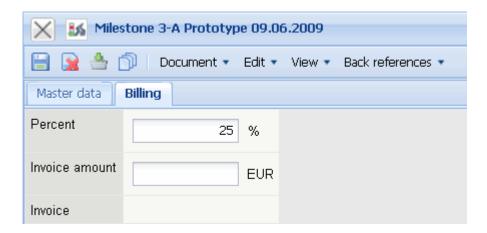

On the "Billing" tab:

- **Percent:** In this field the percentage of the complete billed invoice is displayed.
- **Invoice Amount:** The invoice amount is displayed in this field.
- Invoice: Here the appropriate invoice can be accessed through a link.