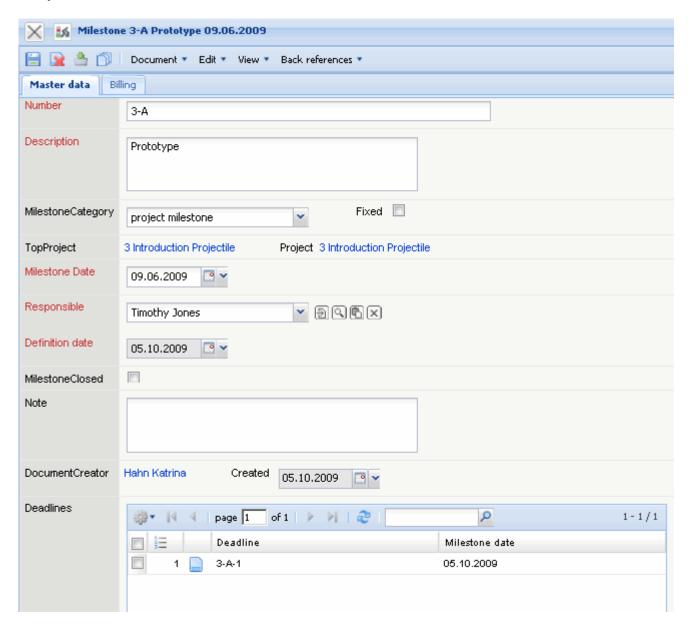

The form consists of the following elements:

On the "Master Data" tab:

- **Number:** This field specifies the milestones with a unique identification.
- **Description:** The field description is used for more precise specifications of the milestone.
- **Project:** This field specifies the project, in which the milestone is assigned to. Milestones must always be assigned to projects or sub-projects. Assignment to work projects is not possible.

Projects can be defined and modified in the project form.

- **Date:** The field date defines the date when the milestone should be reached/accomplished.
- Employee: The field employee defines the employee who is responsible for reaching/accomplishing the milestone. The employees are administerd in the employee form.
- Creation Date: The field creation date specifies the date the milestone has been created. This date is automatically occupied with the current date.
- Completed, Advance Payment(Percent) and Amount (Part of the billing module): These three fields relate to the invoicing after milestones. If a milestone is closed through the marked check box, the system produces an invoice for payment on account/partial payment or the amount (see also Contract and Invoice).
- **Comments:** This field is designated for comments concerning milestones.
- Trend Date/Deadlines: This field is used for creating trend dates/deadlines for the milestones.