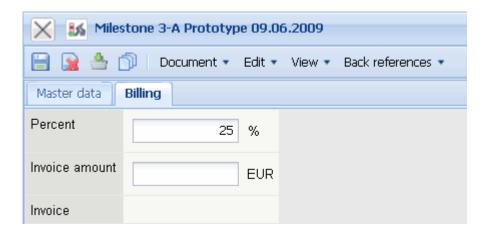

On the "Billing" tab:

- **Percent:** In this field the percentage of the complete billed invoice is displayed.
- **Invoice Amount:** The invoice amount is displayed in this field.
- Invoice: Here the appropriate invoice can be accessed through a link.