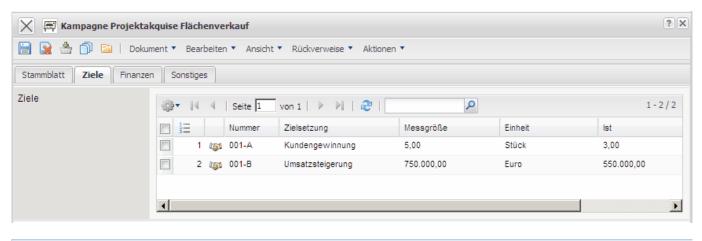

On the "Objectives" tab:

• **Objectives:** The campaign goals can be defined here. These goals can be administered in the Campaign Goals mask.

| Campaign Project Sales                                           |  |  |  |  |  |  |
|------------------------------------------------------------------|--|--|--|--|--|--|
| 😑 🙀 🎂 🗇 🖻 🛛 Document 🔹 Edit 🔹 View 🔹 Back references 🔹 Actions 🔹 |  |  |  |  |  |  |
| Master data Ziele Financial data Misc                            |  |  |  |  |  |  |
| 12.000,00 EUR                                                    |  |  |  |  |  |  |
| EstimatedEffort 64:00 h 8 Pd                                     |  |  |  |  |  |  |
| EstimatedCost                                                    |  |  |  |  |  |  |
| h Pd                                                             |  |  |  |  |  |  |
| EUR EUR                                                          |  |  |  |  |  |  |