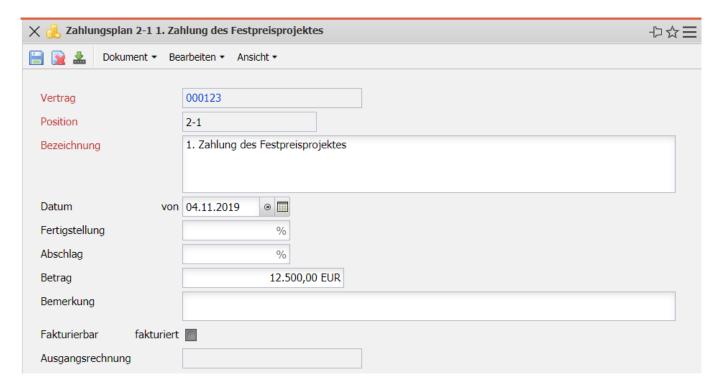

The document category payment plan consists of the following elements:

- **Contract:** This field assigns a unique identification number to the contract, which is assigned automatically by the system.
- **Item:** This field identifies the number of the contract item using a unique number that is automatically preset by the system.
- **Description:** This field indicates the description of the contract item.
- Date: This field indicates the date of partial billing.
- **Completion:** This field can be used as an alternative to the date if no fixed date has been agreed for the partial bill, but a percentage of completion.
- **Budget Billing, Amount:** If a date in the payment plan is reached, the system generates a budget billing invoice with the budget billing amount (percentage of the total budget from the order confirmation, quotation or the planned sales of the project) or the absolute amount (see also Contract and Invoice). The basis of the calculation for the total amount is as follows: First the order value of the project or order confirmation, then the quotation value, and as the last step the planned revenue of the project (tab "Budget").
- **Comment:** This field allows you to enter remarks on the invoice item.
- **Invoiced:** This indicator is set if the payment plan has already been invoiced.
- **Invoice:** This field contains the number of the created invoice. This invoice number can be used to access the existing invoice.